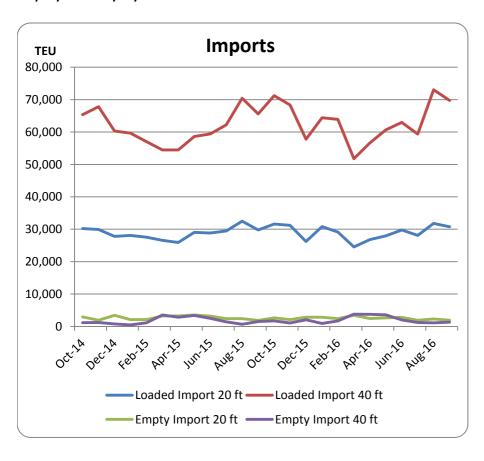

# Total Overseas Trade by Month by Sector - October 2014 to September 2016 IMPORT & EXPORT CONTAINERS (TEU)

### 01/10/14 to 30/09/16