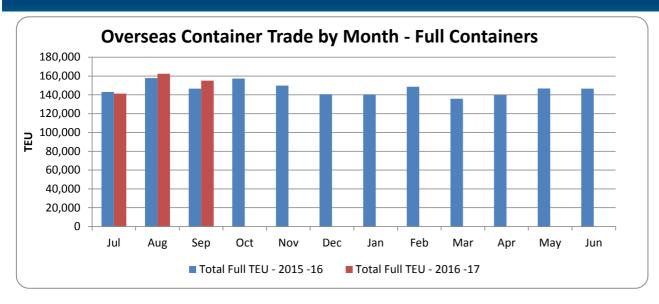

**Full overseas container imports** were 100,517 TEU, an increase of 5.4% against September last year. Several commodities posted monthly increases included electrical equipment, paper & fibreboards, plastics, beverages, non-ferrous metals and chemical products. Commodities with the most notable declines were vehicle parts, paper & newsprint, chemicals and timber.

**Full overseas container exports** were 54,599 TEU for September 2016 which was up 6.7% against September 2015. Several commodities recorded gains for the month including timber, raw cotton, cereal grains, wool, malt and chemical products. Commodities with the most notable declines were plastic, meat, oil seeds, nuts & kernels and rubber manufactures.

# Overseas Container Trade by Month FULL CONTAINERS (TEU)

| 2016-17 | Jul     | Aug     | Sep     | Oct     | Nov     | Dec     | Jan     | Feb     | Mar     | Apr     | May     | Jun     |
|---------|---------|---------|---------|---------|---------|---------|---------|---------|---------|---------|---------|---------|
| Import  | 87,427  | 104,819 | 100,517 |         |         |         |         |         |         |         |         |         |
| Export  | 53,877  | 57,505  | 54,599  |         |         |         |         |         |         |         |         |         |
| Total   | 141,304 | 162,324 | 155,116 | 0       | 0       | 0       | 0       | 0       | 0       | 0       | 0       | 0       |
| 2015-16 | Jul     | Aug     | Sep     | Oct     | Nov     | Dec     | Jan     | Feb     | Mar     | Apr     | May     | Jun     |
| Import  | 91,690  | 102,950 | 95,372  | 102,813 | 99,549  | 84,003  | 95,228  | 93,045  | 76,295  | 83,453  | 88,622  | 92,694  |
| Export  | 51,360  | 54,895  | 51,171  | 54,410  | 50,285  | 56,554  | 45,211  | 55,566  | 59,528  | 56,249  | 58,176  | 53,825  |
| Total   | 143,050 | 157,845 | 146,543 | 157,223 | 149,834 | 140,557 | 140,439 | 148,611 | 135,823 | 139,702 | 146,798 | 146,519 |