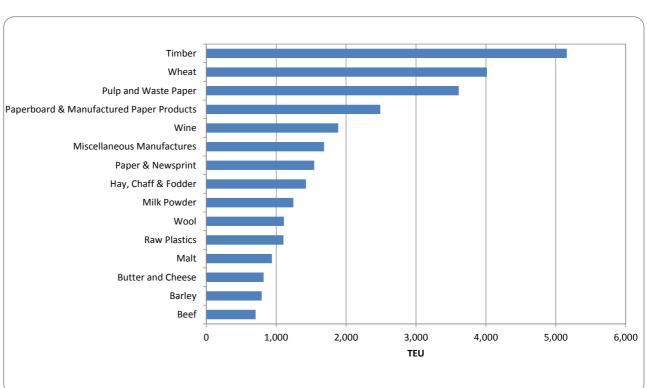

**Full overseas container exports** were 54,599 TEU for September 2016 which was up 6.7% against September 2015. Several commodities recorded gains for the month including timber, raw cotton, cereal grains, wool, malt and chemical products. Commodities with the most notable declines were plastic, meat, oil seeds, nuts & kernels and rubber manufactures.

## Overseas Containerised Commodity Trade by Region FULL EXPORTS (TEU)

| Commodity                                | TEU<br>Estimate | % Share |  |  |
|------------------------------------------|-----------------|---------|--|--|
| Timber                                   | 5,158           | 9.4%    |  |  |
| Wheat                                    | 4,015           | 7.4%    |  |  |
| Pulp and Waste Paper                     | 3,611           | 6.6%    |  |  |
| Paperboard & Manufactured Paper Products | 2,490           | 4.6%    |  |  |
| Wine                                     | 1,888           | 3.5%    |  |  |
| Miscellaneous Manufactures               | 1,686           | 3.1%    |  |  |
| Paper & Newsprint                        | 1,544           | 2.8%    |  |  |
| Hay, Chaff & Fodder                      | 1,426           | 2.6%    |  |  |
| Milk Powder                              | 1,247           | 2.3%    |  |  |
| Wool                                     | 1,111           | 2.0%    |  |  |
| Raw Plastics                             | 1,103           | 2.0%    |  |  |
| Malt                                     | 939             | 1.7%    |  |  |
| Butter and Cheese                        | 819             | 1.5%    |  |  |
| Barley                                   | 792             | 1.5%    |  |  |
| Beef                                     | 706             | 1.3%    |  |  |
| ~All Others                              | 26,064          | 47.7%   |  |  |
| TOTAL FULL EXPORTS                       | 54,599          | 100.0%  |  |  |
| Empties                                  | 35,652          |         |  |  |
| TOTAL                                    | 90,251          |         |  |  |

<sup>\*</sup> Miscellaneous Manufactures represents freight of all kinds and general cargo.

<sup>\*\*</sup> All commodity statistics are based on the commodity description provided on the individual shipping line manifests received by PoMC. PoMC does not accept any responsibility for the accuracy of the commodity descriptions provided by the shipping lines.

<sup>\*\*\*</sup>Commodities listed above represent the top containerised commodities shipped through the Port of Melbourne during the month. All Others represents all other commodities outside of the top ten commodities reported.