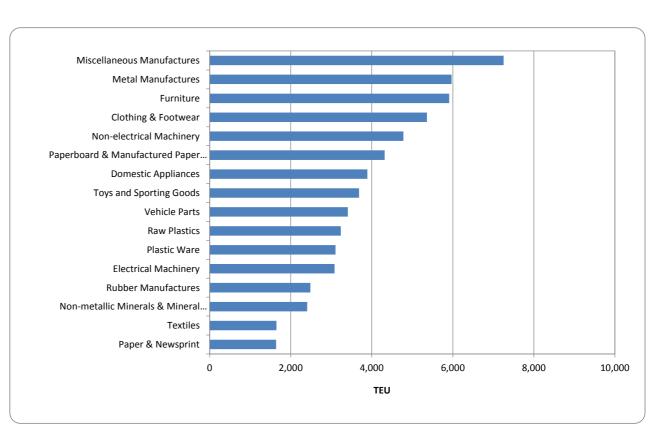

**Full overseas container imports** were 100,517 TEU, an increase of 5.4% against September last year. Several commodities posted monthly increases included electrical equipment, paper & fibreboards, plastics, beverages, non-ferrous metals and chemical products. Commodities with the most notable declines were vehicle parts, paper & newsprint, chemicals and timber.

## Overseas Containerised Commodity Trade by Region FULL IMPORTS (TEU)

| Commodity                                    | TEU<br>Estimate | % Share |  |
|----------------------------------------------|-----------------|---------|--|
| Miscellaneous Manufactures                   | 7,253           | 7.2%    |  |
| Metal Manufactures                           | 5,971           | 5.9%    |  |
| Furniture                                    | 5,911           | 5.9%    |  |
| Clothing & Footwear                          | 5,360           | 5.3%    |  |
| Non-electrical Machinery                     | 4,782           | 4.8%    |  |
| Paperboard & Manufactured Paper Products     | 4,318           | 4.3%    |  |
| Domestic Appliances                          | 3,894           | 3.9%    |  |
| Toys and Sporting Goods                      | 3,685           | 3.7%    |  |
| Vehicle Parts                                | 3,410           | 3.4%    |  |
| Raw Plastics                                 | 3,236           | 3.2%    |  |
| Plastic Ware                                 | 3,104           | 3.1%    |  |
| Electrical Machinery                         | 3,081           | 3.1%    |  |
| Rubber Manufactures                          | 2,487           | 2.5%    |  |
| Non-metallic Minerals & Mineral Manufactures | 2,407           | 2.4%    |  |
| Textiles                                     | 1,647           | 1.6%    |  |
| Paper & Newsprint                            | 1,641           | 1.6%    |  |
| ~All Others                                  | 38,330          | 38.1%   |  |
| TOTAL FULL IMPORTS                           | 100,517         | 100.0%  |  |
| Empties                                      | 3,217           |         |  |
| TOTAL                                        | 103,734         |         |  |

<sup>\*</sup> Miscellaneous Manufactures represents a variety of commodities such as freight of all kinds and general cargo as declared by the shipping line manifests.

<sup>\*\*</sup> All commodity statistics are based on the commodity description provided on the individual shipping line manifests received by PoMC. PoMC does not accept any responsibility for the accuracy of the commodity descriptions provided by the shipping lines.

<sup>\*\*\*</sup>Commodities listed above represent the top containerised commodities shipped through the Port of Melbourne during the month. All Others represents all other commodities outside of the top ten commodities reported.