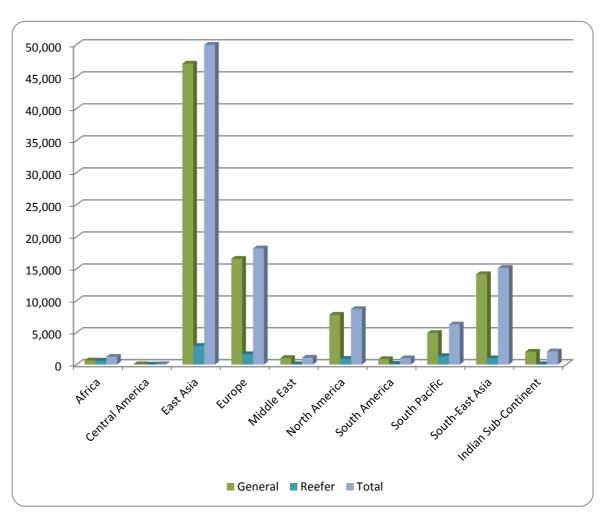

# Monthly Overseas Container Trade by Origin Region TOTAL IMPORTS (TEU)

| REGION               | General | IMPORT<br>Reefer | Total   |
|----------------------|---------|------------------|---------|
| Africa               | 638     | 594              | 1,232   |
| Central America      | 52      | 1                | 53      |
| East Asia            | 47,049  | 2,926            | 49,975  |
| Europe               | 16,571  | 1,628            | 18,199  |
| Middle East          | 1,017   | 55               | 1,072   |
| North America        | 7,810   | 903              | 8,713   |
| South America        | 863     | 116              | 979     |
| South Pacific        | 4,962   | 1,329            | 6,291   |
| South-East Asia      | 14,175  | 983              | 15,158  |
| Indian Sub-Continent | 2,008   | 53               | 2,061   |
| TOTAL                | 95,145  | 8,588            | 103,733 |

# Monthly Overseas Container Trade by Destination Region TOTAL EXPORTS (TEU)

| REGION               | General | EXPORT<br>Reefer | Total  |
|----------------------|---------|------------------|--------|
| Africa               | 604     | 205              | 809    |
| Central America      | 141     | 26               | 167    |
| East Asia            | 37,648  | 3,320            | 40,968 |
| Europe               | 1,973   | 203              | 2,176  |
| Middle East          | 1,373   | 416              | 1,789  |
| North America        | 2,590   | 823              | 3,413  |
| South America        | 298     | 4                | 302    |
| South Pacific        | 8,051   | 1,272            | 9,323  |
| South-East Asia      | 26,401  | 1,534            | 27,935 |
| Indian Sub-Continent | 3,316   | 53               | 3,369  |
| TOTAL                | 82,395  | 7,856            | 90,251 |