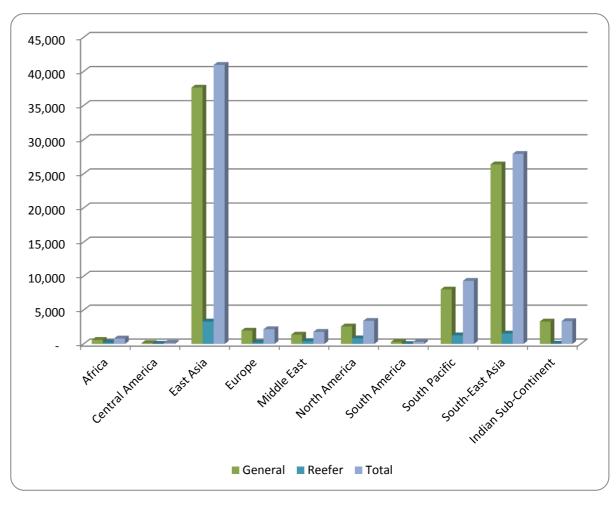

# Monthly Overseas Container Trade by Destination Region TOTAL EXPORTS (TEU)

| REGION               | General | EXPORT<br>Reefer | Total  |
|----------------------|---------|------------------|--------|
| Africa               | 604     | 205              | 809    |
| Central America      | 141     | 26               | 167    |
| East Asia            | 37,648  | 3,320            | 40,968 |
| Europe               | 1,973   | 203              | 2,176  |
| Middle East          | 1,373   | 416              | 1,789  |
| North America        | 2,590   | 823              | 3,413  |
| South America        | 298     | 4                | 302    |
| South Pacific        | 8,051   | 1,272            | 9,323  |
| South-East Asia      | 26,401  | 1,534            | 27,935 |
| Indian Sub-Continent | 3,316   | 53               | 3,369  |
| TOTAL                | 82,395  | 7,856            | 90,251 |