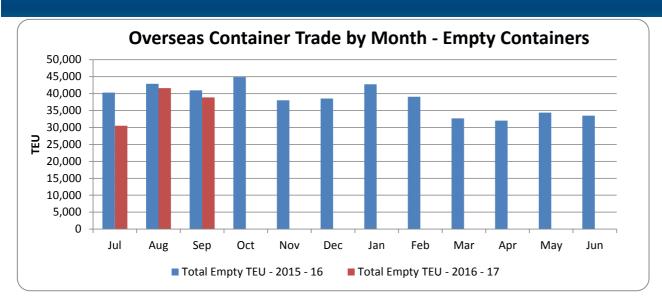

**Empty overseas container** movements for September decreased 5.1% over the same period last year to 38,869 TEU. Empty overseas exports fell 5.2% for the month, while empty overseas imports also declined by 4.4% against September 2015.

# Overseas Container Trade by Month EMPTY CONTAINERS (TEU)

| 2016-17 | Jul    | Aug    | Sep    | Oct    | Nov    | Dec    | Jan    | Feb    | Mar    | Apr    | May    | Jun    |
|---------|--------|--------|--------|--------|--------|--------|--------|--------|--------|--------|--------|--------|
| Import  | 3,081  | 3,413  | 3,217  |        |        |        |        |        |        |        |        |        |
| Export  | 27,415 | 38,186 | 35,652 |        |        |        |        |        |        |        |        |        |
| Total   | 30,496 | 41,599 | 38,869 | 0      | 0      | 0      | 0      | 0      | 0      | 0      | 0      | 0      |
| 2015-16 | Jul    | Aug    | Sep    | Oct    | Nov    | Dec    | Jan    | Feb    | Mar    | Apr    | May    | Jun    |
| Import  | 3,808  | 3,068  | 3,364  | 4,321  | 3,159  | 4,900  | 3,780  | 4,104  | 7,211  | 6,227  | 6,218  | 4,768  |
| Export  | 36,468 | 39,842 | 37,606 | 40,578 | 34,870 | 33,639 | 38,965 | 34,971 | 25,457 | 25,779 | 28,143 | 28,720 |
| Total   | 40,276 | 42,910 | 40,970 | 44,899 | 38,029 | 38,539 | 42,745 | 39,075 | 32,668 | 32,006 | 34,361 | 33,488 |