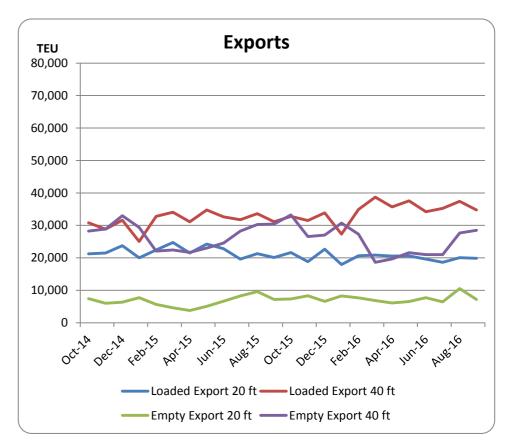

# Total Overseas Trade by Month by Sector - October 2014 to September 2016 IMPORT & EXPORT CONTAINERS (TEU)

### 01/10/14 to 30/09/16