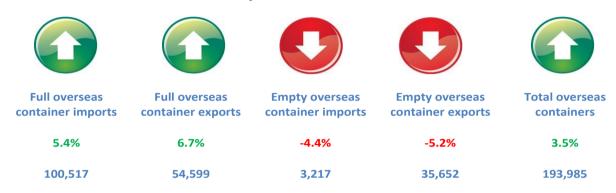

### Overseas container trade – September 2016

**Total overseas container throughput** (full + empty) for September was 193,985 TEU, this was an increase of 3.5% over September 2015. Total (full + empty) overseas container imports for the month were up by 5.1% while total (full + empty) overseas container exports were also up by 1.7% in comparison to September 2015.

**Full overseas container imports** were 100,517 TEU, an increase of 5.4% against September last year. Several commodities posted monthly increases included electrical equipment, paper & fibreboards, plastics, beverages, non-ferrous metals and chemical products. Commodities with the most notable declines were vehicle parts, paper & newsprint, chemicals and timber.

**Full overseas container exports** were 54,599 TEU for September 2016 which was up 6.7% against September 2015. Several commodities recorded gains for the month including timber, raw cotton, cereal grains, wool, malt and chemical products. Commodities with the most notable declines were plastic, meat, oil seeds, nuts & kernels and rubber manufactures.

**Empty overseas container** movements for September decreased 5.1% over the same period last year to 38,869 TEU. Empty overseas exports fell 5.2% for the month, while empty overseas imports also declined by 4.4% against September 2015.